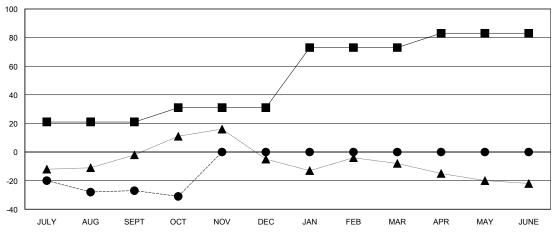

| 42                 | -27              |
| OCT/NOV/DEC           | 0                | 0         | 0                | 0                | OCT/NOV/DEC           | 10                 | 5                                   | 9                  | -4               |
| JAN/FEB/MAR           | 1                | 0         | 0                | 0                | JAN/FEB/MAR           | 42                 | 0                                   | 0                  | 0                |
| APR/MAY/JUNE          | 0                | 0         | 0                | 0                | APR/MAY/JUNE          | 10                 | 0                                   | 0                  | 0                |

## GOALS AND ACTUAL NEW CLUBS CUMULATIVE



## GOALS AND ACTUAL MEMBERS CUMULATIVE



|      | CURRENT YEAR GOALS FOR N | EW |
|------|--------------------------|----|
| МЕМВ | ERS                      |    |

- CURRENT YEAR ACTUAL MEMBERS

- ▲ - LAST YEAR ACTUAL MEMBERS

| DROPPED CLUBS: 0  DROPPED MEMBERS |              | 13 CLUBS OF 43 ADDED 1 OR MORE<br>NEW MEMBERS | GENDER DISTRIBUTION           MALE         642 (60.57%)           FEMALE         418 (39.43%) |  |  |
|-----------------------------------|--------------|-----------------------------------------------|-----------------------------------------------------------------------------------------------|--|--|
| DECEASED CLUB CANCELLED OTHER     | 5<br>0<br>46 | CLICK HERE FOR HEALTH ASSESSMENT DATA         | FAMILY UNIT MEMBERS HEAD OF HOUSEHOLD                                                         |  |  |
|